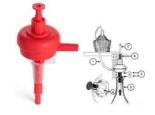

User instructions (numbers in the image): Insert hose 1 into the carboy. Apply tube 2. Adjust the level inside the bottle by removing or replacing clamps 3. Adjust pressure indicator 4 between positions 3 and 4, so it triggers automatically at the end of each fill. Insert the automatic filler into the bottle 5. Open the faucet by pressing 6 down. Suck the tube 2 to start filling. For a new filling, press 6 down again.