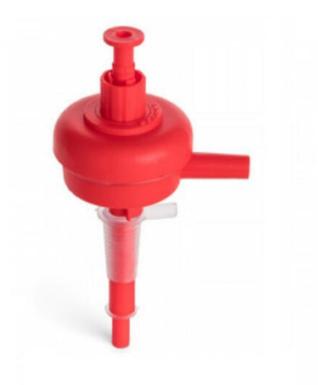

## Automatic Filler 1 Nozzle RE2

Ref: FAT046

Available 1 to 2 weeks after payment. Available 1 to 2 weeks after payment.

Automatic plastic filler, with outer rubber ring to adjust the wine level inside the bottle.

User instructions (numbers in the image): Insert hose 1 into the carboy. Apply tube 2. Adjust the level inside the bottle by removing or replacing clamps 3. Adjust pressure indicator 4 between positions 3 and 4, so it triggers automatically at the end of each fill. Insert the automatic filler into the bottle 5. Open the faucet by pressing 6 down. Suck the tube 2 to start filling. For a new filling, press 6 down again.