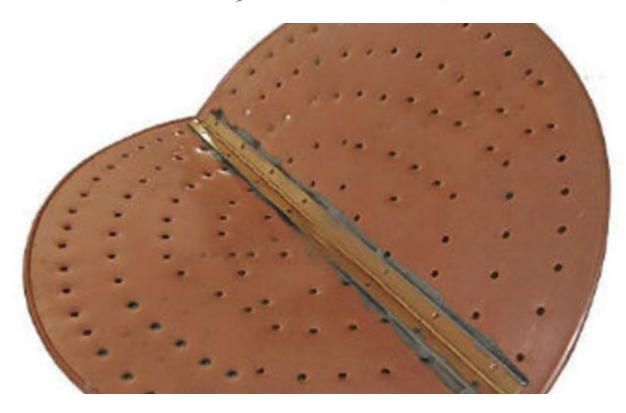

## Separation Screen for 25 Liter Still

To separate the solid product from the bottom of the boiler, to prevent the product from burning.

It is an accessory made of perforated copper, with a brass hinge in the middle.

It is placed in the boiler to separate the solid product from the bottom of the boiler, to prevent the product from burning.

Available 1 to 2 weeks after payment.

If you order a separation sieve for a still you already have, in the order, in the "message" field of the shopping cart, you will have to indicate the measurement of the bottom and mouth of the still boiler.